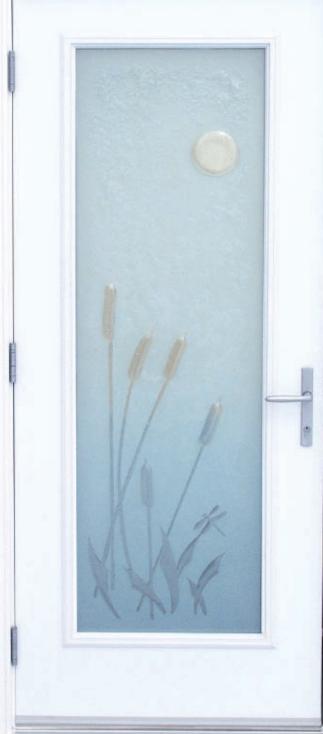

## **HIGH PERFORMANCE PVC DOORS**

- Attractive and durable
- Smooth, pristine white finish
- Easy to clean
- Distinctive glass (optional)
- Raised panel moulding Customizable styles
- Maintenance free
- Won't rust
- Won't rot
- Resistant to cracking and splitting
- Resistant to denting
- Resistant to warping
- CFC-Free Polyurethane core
- Insulated for added warmth and energy efficiency
- Encased 3 1/2" wide engineered wood throughout the inner perimeter of the door panel.

Security is addressed through a multi-point stainless steel security locking mechanism, along with a stainless steel "spine" for your protection. Extra wide, engineered wood reinforces the inner perimeter throughout the door panel to 3 1/2", rather than the traditional 1 1/4", and optional special security guard glass complete your assurance of family protection.