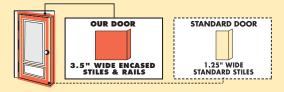

Security is addressed through a multi-point stainless steel security locking mechanism, along with a stainless steel "spine" for your protection. Extra wide, engineered wood reinforces the inner perimeter throughout the door panel to 3 1/2", rather than the traditional 1 1/4", and optional special security guard glass complete your assurance of family protection.

3.5"engineered wood reinforcements in our Stiles and Rails for added security and protection, in comparison to a standard door.