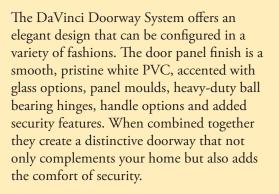

## **HIGH PERFORMANCE PVC DOORS**

- Attractive and durable
- Smooth, pristine white finish
- Easy to clean
- Distinctive glass (optional)
- Raised panel moulding Customizable styles
- Maintenance free
- Won't rust
- Won't rot
- Resistant to cracking and splitting
- Resistant to denting
- Resistant to warping
- CFC-Free Polyurethane core
- Insulated for added warmth and energy efficiency
- Encased 3 1/2" wide engineered wood throughout the inner perimeter of the door panel.